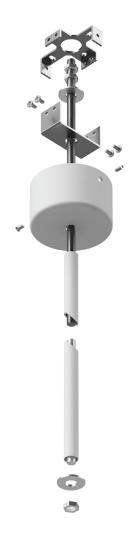

# **Rod Suspension**

#### **FEATURES**

- Designed with the installer in mind for a fast & cost effective install.
- · Heavy gauge materials ensuring durability & strength.
- Designed, engineered & manufactured locally.
- 8mm stainless steel rod with M8 nylock nuts top & bottom for vibration resistance.
- Suitable for all Lumatech suspended profiles.
- Standard 1m lengths and up to 3m upon request.
- Adjustment at ceiling level up to 20mm for leveling.
- Up to +/-5deg of adjustment in brackets.
- · Powder coated sleeve to conceal rod.