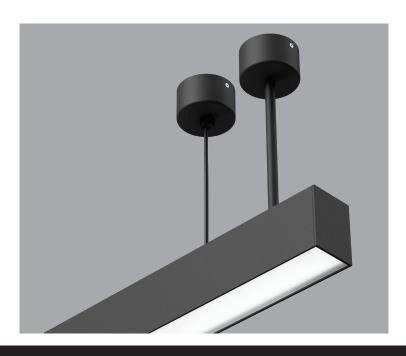

# **Rod Suspension**

#### **FEATURES**

- Designed with the installer in mind for a fast & cost effective install.
- · Heavy gauge materials ensuring durability & strength.
- Designed, engineered & manufactured locally.
- 8mm stainless steel rod with M8 nylock nuts top & bottom for vibration resistance.
- Suitable for all Lumatech suspended profiles.
- Standard 1m lengths and up to 3m upon request.
- Adjustment at ceiling level up to 20mm for leveling.
- Up to +/-5deg of adjustment in brackets.
- · Powder coated sleeve to conceal rod.