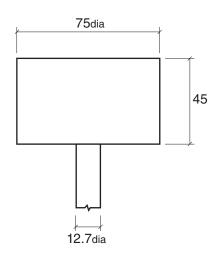

## DIMENSIONS

- Dimensions installed on ceiling 75mm dia x 45mm deep.
- Rod cover (tube) 12.7mm dia.