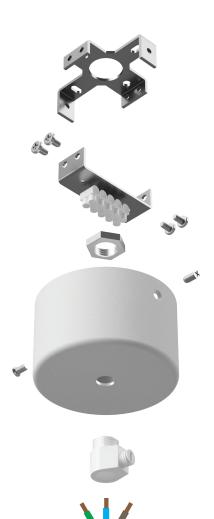

# Ceiling Rose

#### **FEATURES**

- Designed with the installer in mind for a fast & cost effective install.
- Heavy gauge materials ensuring durability & strength.
- Designed & manufactured locally.
- Provision for up to a 7 pole terminal block.
- · Removable terminal block bracket for easy routing of supply cable.
- 20mm dia cable entry.

#### POWER CABLES

- Supplied with power cable lengths to suit.
- Power cable colours are black, white, gray & clear.
- 3 core power cables for non dimming.
- 5 core power cables for dimming (DALI, DSI or Switch dim) or emergency.
- 7 core power cables for dimming & emergency.