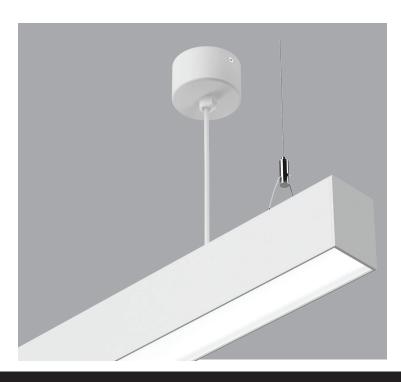

# Ceiling Rose

#### **FEATURES**

- Designed with the installer in mind for a fast & cost effective install.
- Heavy gauge materials ensuring durability & strength.
- Designed & manufactured locally.
- Provision for up to a 7 pole terminal block.
- · Removable terminal block bracket for easy routing of supply cable.
- 20mm dia cable entry.

#### POWER CABLES

- Supplied with power cable lengths to suit.
- Power cable colours are black, white, gray & clear.
- 3 core power cables for non dimming.
- 5 core power cables for dimming (DALI, DSI or Switch dim) or emergency.
- 7 core power cables for dimming & emergency.