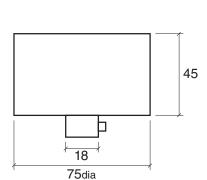

the installer in mind for a fast & cost effective install.
- Heavy gauge materials ensuring durability & strength.
- Designed & manufactured locally.
- Provision for up to a 7 pole terminal block.
- · Removable terminal block bracket for easy routing of supply cable.
- 20mm dia cable entry.

#### POWER CABLES

- Supplied with power cable lengths to suit.
- Power cable colours are black, white, gray & clear.
- 3 core power cables for non dimming.
- 5 core power cables for dimming (DALI, DSI or Switch dim) or emergency.
- 7 core power cables for dimming & emergency.

#### FINISH

Powder Coat Colours.

- Dulux Mannex White.
- Dulux Mannex Black.
- Dulux Mannex Silver Pearl (Light Gray).
- Custom colours on request.

### DIMENSIONS

• Dimensions installed on ceiling 75mm dia x 45mm deep.